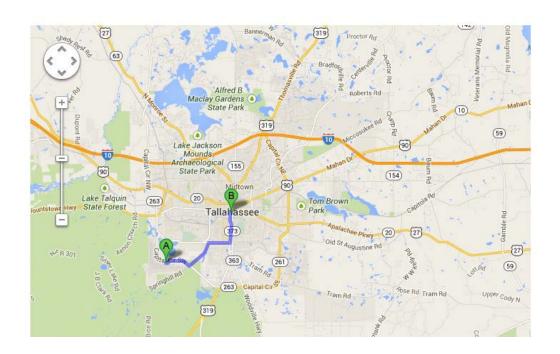

## **Driving Directions from the Airport**

## **A**

## Terminal Rd

| Head east on Terminal Loop Road toward Capital Cir SW     About 2 mins | go 0.3 mi<br>total 0.3 mi        |
|------------------------------------------------------------------------|----------------------------------|
| 2. Turn right onto Capital Cir SW About 2 mins                         | <b>go 1.3 mi</b><br>total 1.6 mi |
| 3. Turn left onto County Rd 2203/Springhill Rd About 3 mins            | go 1.7 mi<br>total 3.3 mi        |
| 4. Turn right onto W Orange Ave About 3 mins                           | <b>go 1.2 mi</b><br>total 4.5 mi |
| 5. Turn left onto S Adams St About 3 mins                              | <b>go 1.0 mi</b><br>total 5.6 mi |
| 6. Slight left onto S Bronough St                                      | go 0.2 mi<br>total 5.8 mi        |
| 7. Continue onto S Duval St About 2 mins                               | go 0.5 mi<br>total 6.3 mi        |
| 8. Turn right onto St Augustine St                                     | <b>go 325 ft</b><br>total 6.3 mi |
| B Florida State Capitol                                                |                                  |